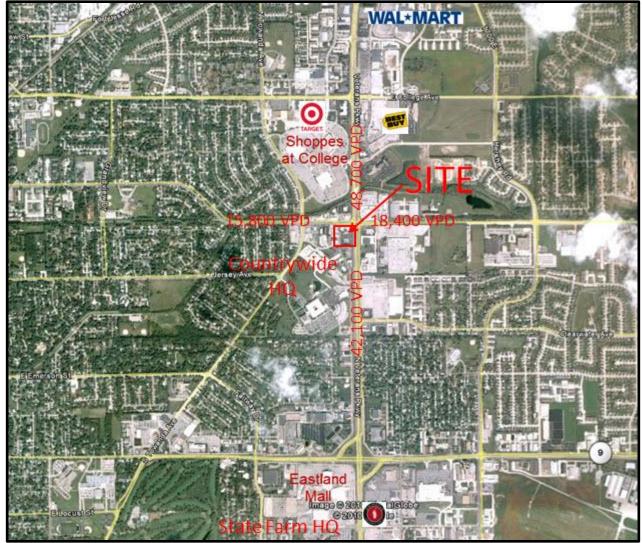

## AVAILABLE RETAIL SPACE (SWC Veterans Pkwy & Vernon Ave) Bloomington, IL

Hard corner location at signalized intersection

In between 768,000 sf Eastland Mall and 450,000 sf Shoppes at College Hills

Attractive new construction retail project..