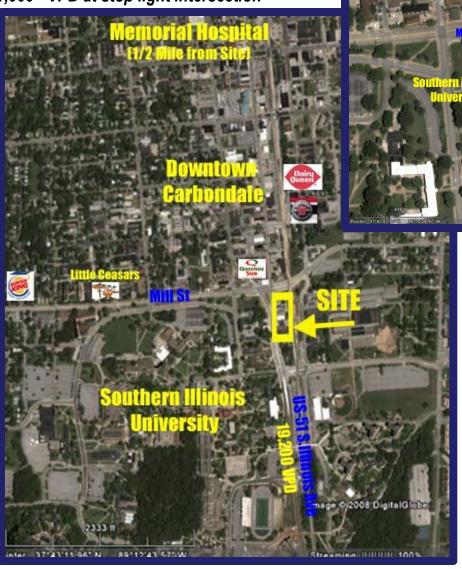

## Carbondale, IL

- Across the street from Southern Illinois University (20,000+ students)
- Highest traffic count and most prominent retail site in campustown "Main & Main"
- 31,000+ VPD at stop light intersection