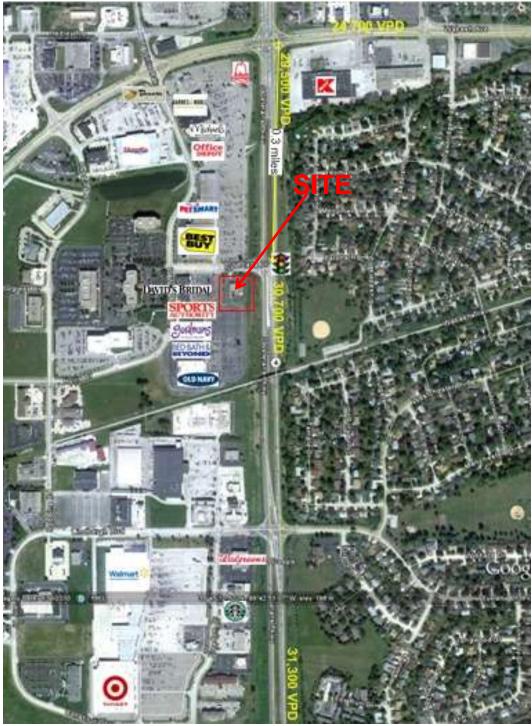

## AVAILIBLE RETAIL SPACE 2800 SW Plaza Dr. Springfield, IL

-Signalized intersection location

-Highly visible outlot on primary retail corridor

-Strong shopping center anchors and co-tenancy

-Space to be built to tenant specifications