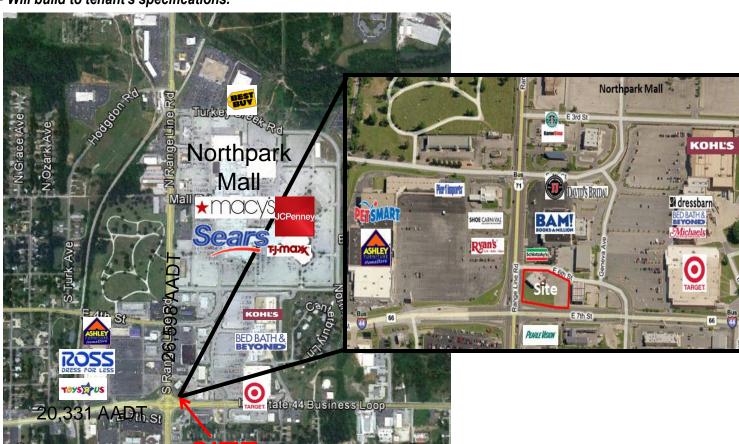

## AVAILABLE RETAIL SPACE 631 S Range Line Road Joplin, MO

- Quattro Development
- Opportunity for new construction at the best retail corner in Joplin
- Outlot of Target near the 967,000 square foot Northpark Mall
- Over 45,000 VPD at stop light intersection
- Will build to tenant's specifications.