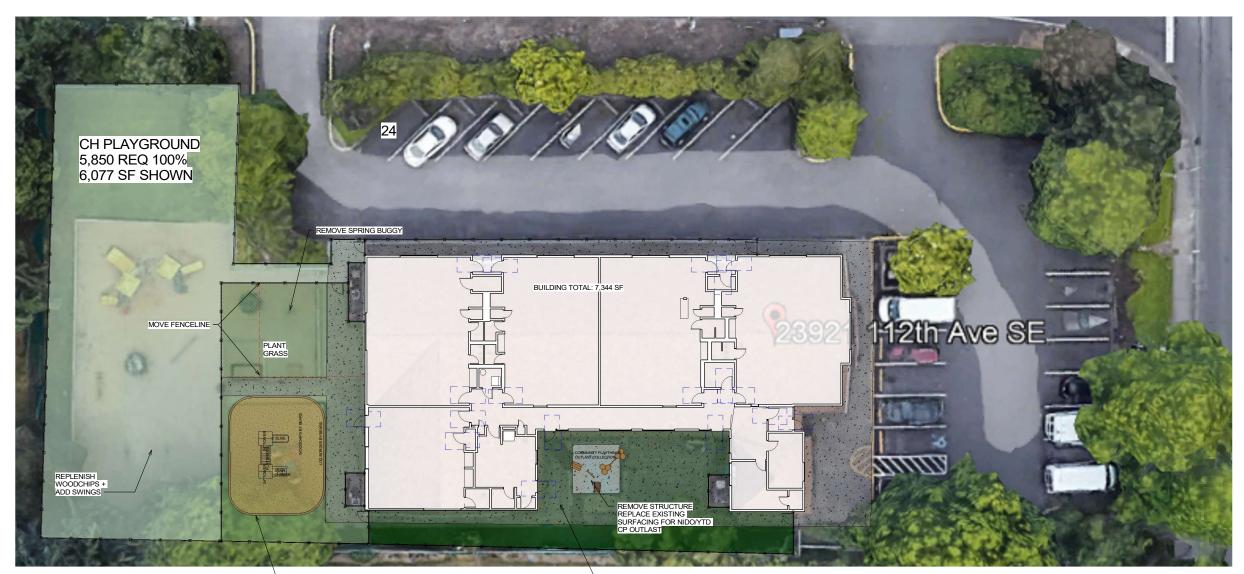

TD PLAYGROUND 2,100 REQ 100% 2,571 SF SHOWN

- ND/YTD PLAYGROUND 2,100 REQ 100% 2,190 SF SHOWN

Disclaimer: Notwithstanding the foregoing or anything else contained in this Lease, in no event shall Tenant's review and approval of the Approved Plans or any Approvals or Permits be deemed a representation by Tenant that such Approved Plans, Approvals or Permits comply with applicable Laws or the Use-Specific Construction Obligations; it being understood and agreed by Landlord that Landlord, at its sole cost and expense, is responsible for delivering the Premises in the Delivery Condition including, without limitation, obtaining all approvals and constructing the buildout of the Premises in accordance with all applicable Laws, and the regulatory requirements of any governmental authorities with respect to the Permitted Use and capacity (and the licensing requirements related hereto).