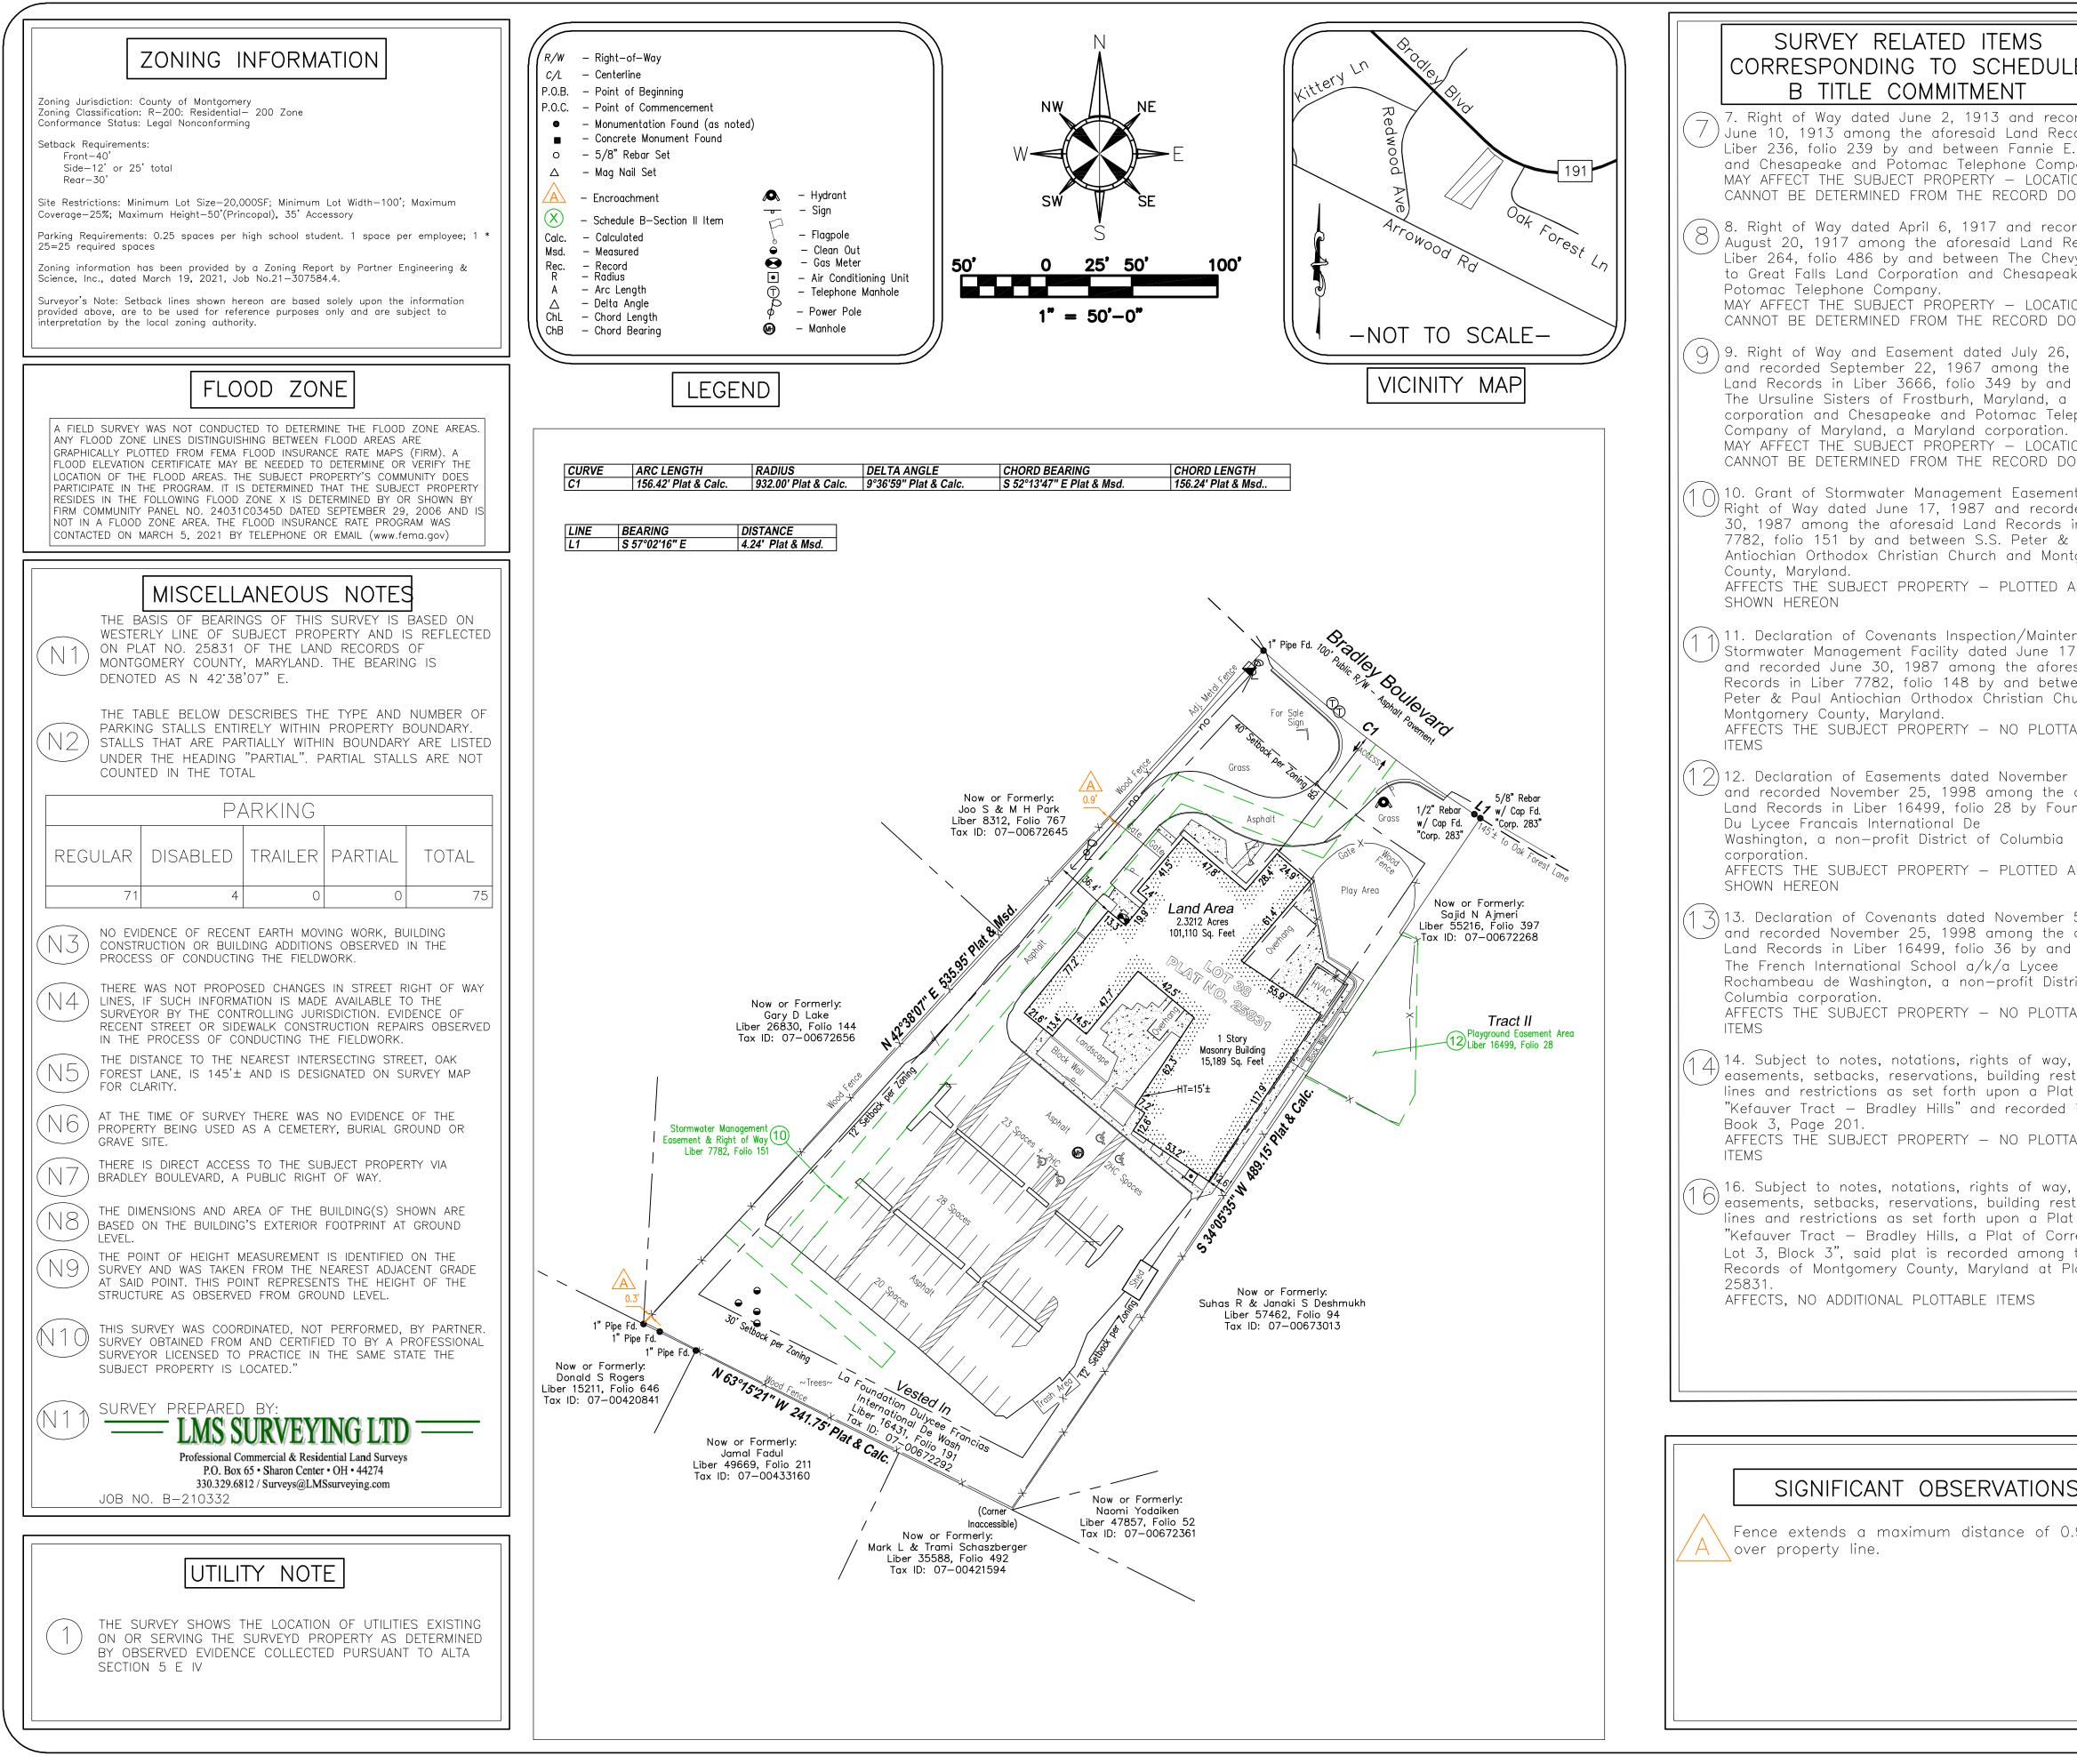

|                                    | TITLE LEGAL DESCRIPTION                                                                                                                                                                                                          |
|------------------------------------|----------------------------------------------------------------------------------------------------------------------------------------------------------------------------------------------------------------------------------|
| .E                                 | The Land referred to herein below is situated in the County of Montgomery, State of Maryland, and is described as follows:                                                                                                       |
| orded                              | TRACT I:                                                                                                                                                                                                                         |
| ords in<br>. Pate                  | BEING KNOWN AND DESIGNATED AS LOT NUMBERED THIRTY-EIGHT (38) IN BLOCK<br>NUMBERED THREE (3) IN A SUBDIVISION KNOWN AS "KEFAUVER TRACT – BRADLEY HILLS,                                                                           |
| ony.<br>ON                         | A PLAT OF CORRECTION OF LOT 3, BLOCK 3", SAID PLAT IS RECORDED AMONG THE LAND RECORDS OF MONTGOMERY COUNTY, MARYLAND AT PLAT NO. 25831.                                                                                          |
| DCUMENT<br>rded                    | TRACT II:                                                                                                                                                                                                                        |
| ecords in<br>/y Chase              | NON-EXCLUSIVE EASEMENT AS SET FORTH IN THAT DECLARATION OF EASEMENTS FOR THE<br>PLAYGROUND EASEMENT BY FONDATION DU LYCEE FRANCAIS INTERNATIONAL DE<br>WASHINGTON, DATED NOVEMBER 5, 1998, AND RECORDED NOVEMBER 25, 1998, AMONG |
| ke and ON                          | THE LAND RECORDS OF MONTGOMERY COUNTY, MARYLAND IN BOOK 16499, PAGE 028.                                                                                                                                                         |
| DCUMENT                            | THE PROPERTY SURVEYED AND SHOWN HEREON IS THE SAME PROPERTY AS DESCRIBED IN<br>TITLE COMMITMENT NO. NCS-1051023-SA1, DATED MAY 24, 2022, PREPARED BY FIRST<br>AMERICAN TITLE INSURANCE COMPANY.                                  |
| 1967<br>aforesaid                  |                                                                                                                                                                                                                                  |
| between<br>religious<br>phone      |                                                                                                                                                                                                                                  |
| ON I                               |                                                                                                                                                                                                                                  |
|                                    |                                                                                                                                                                                                                                  |
| nt and<br>Jed June<br>in Liber     |                                                                                                                                                                                                                                  |
| Paul<br>tgomery                    |                                                                                                                                                                                                                                  |
| AND                                |                                                                                                                                                                                                                                  |
| nance of                           |                                                                                                                                                                                                                                  |
| 7, 1987<br>said Land               | ALTA/NSPS LAND TITLE SURVEY                                                                                                                                                                                                      |
| een S.S.<br>urch and               | FOR                                                                                                                                                                                                                              |
| ABLE                               | BRADLEY BOULEVARD<br>partner project number 21–307584.7 site number 1                                                                                                                                                            |
| 5, 1998                            | ALTA SURVEY BASED AND RELIED ON FIRST AMERICAN TITLE INSURANCE                                                                                                                                                                   |
| aforesaid<br>ndation               | COMPANY, TITLE COMMITMENT, NUMBER NCS-1051023-SA1, CONTAINING AN<br>EFFECTIVE DATE AND                                                                                                                                           |
|                                    | TIME OF MAY 24, 2022 AT 7:30AM.                                                                                                                                                                                                  |
| AND                                | TO: RRA REAL ESTATE DEBT FUND II SUBSIDIARY 2, LLC, A DELAWARE                                                                                                                                                                   |
| 5, 1998<br>aforesaid               | LIMITED LIABILITY COMPANY, AND ITS SUCCESSORS AND/OR ASSIGNS;<br>BETHESDA EDUCATION, LLC, A DELAWARE LIMITED LIABILITY COMPANY;                                                                                                  |
| between                            | AND FIRST AMERICAN TITLE INSURANCE COMPANY:                                                                                                                                                                                      |
| rict of<br>ABLE                    | THIS IS TO CERTIFY THAT THIS MAP OR PLAT AND THE SURVEY ON WHICH<br>IT IS BASED WERE MADE IN ACCORDANCE WITH THE 2021 MINIMUM<br>STANDARD DETAIL REQUIREMENTS FOR ALTA/NSPS LAND TITLE SURVEYS,                                  |
| ROLE                               | JOINTLY ESTABLISHED AND ADOPTED BY ALTA AND NSPS, AND INCLUDES<br>ITEMS 2, 3, 4, 6(A), 6(B), 7(A), 7(B1), 7(C), 8, 9, 13, 14, 16 AND 17                                                                                          |
| triction                           | OF TABLE A THEREOF. THE FIELDWORK WAS COMPLETED ON MARCH 20, 2021 AND JUNE 15, 2022.                                                                                                                                             |
| t entitled<br>in Plat              | DATE OF PRELIMINARY PLAT: MARCH 26, 2021                                                                                                                                                                                         |
| ABLE                               | DATE OF FINAL PLAT: JULY 7, 2022                                                                                                                                                                                                 |
| ,                                  | PROPERTY ADDRESS: 7108 BRADLEY BOULEVARD, BETHESDA, MD 20817                                                                                                                                                                     |
| triction<br>entitled<br>rection of | HARRY A. SMITH JR.<br>PROFESSIONAL LAND SURVEYOR #21082                                                                                                                                                                          |
| the Land<br>the No.                | FOR THE BENEFIT AND USE OF LMS SURVEYING, LTD<br>FIELD DATE OF SURVEY: 3.20.21 & 6.15.22                                                                                                                                         |
|                                    | LATEST REVISION DATE 6.29.22                                                                                                                                                                                                     |
|                                    | SIGNATURE                                                                                                                                                                                                                        |
|                                    | CORPORATE OFFICE                                                                                                                                                                                                                 |
| ]                                  | 2154 TORRANCE BLVD.<br>TORRANCE, CA 90501 888-213-7479                                                                                                                                                                           |
|                                    | ALTA@partneresi.com                                                                                                                                                                                                              |
| <b>S</b>                           |                                                                                                                                                                                                                                  |
| .9'±                               |                                                                                                                                                                                                                                  |
|                                    |                                                                                                                                                                                                                                  |
|                                    |                                                                                                                                                                                                                                  |
|                                    | Engineering and Science, Inc.®                                                                                                                                                                                                   |
|                                    | Linginieering and Science, Inc.                                                                                                                                                                                                  |
|                                    | http://www.partneresi.com/                                                                                                                                                                                                       |
|                                    | PAGE 1 OF 1                                                                                                                                                                                                                      |