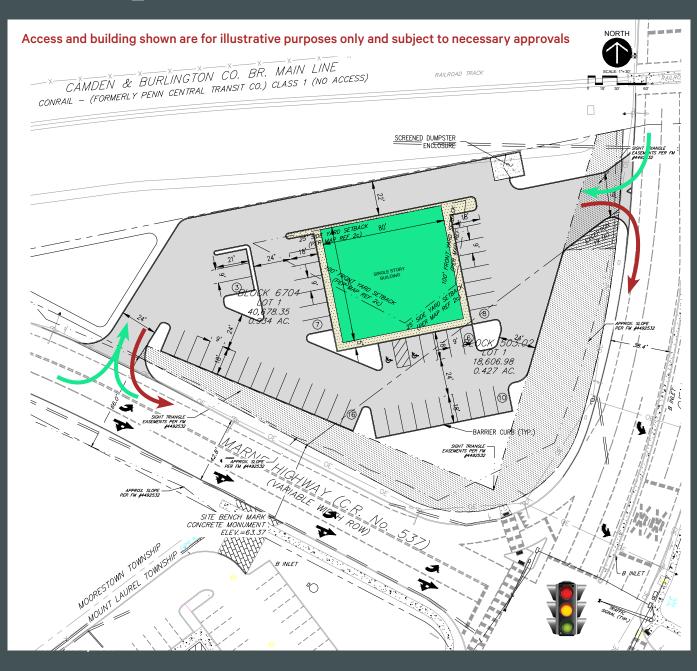

# $\pm 2,000 \, \text{SF} - \pm 6,500 \, \text{SF}$ Approximately 1 Acre

Highly Desirable Location



Marne Highway and Centerton Highway Mt. Laurel, NJ 08081

## **Nearby Retailers Include**













## **Property Information**

- + Situated at the second busiest entrance to Centerton Square according to Placer AI
- + New ownership with significant development experience
- + Centerton Square is the 9th busiest Power Center in New Jersey according to Placer over the past 12 months
- + Located in a densely populated, high-income
- + Ground Lease or Build to Suit considered

### Contact Us

#### Matthew Mandel

Senior Vice President +1 484 567 2831 matthew.mandel@cbre.com Licensed: PA, DE Licensed Salesperson: NJ

## Conceptual Site Plan



## **Property Information**

- + Centerton Square and TopGolf attract over 8.8M visitors per year
- + Adjacent to Lockheed Martin, the top employer in Burlington County
- + 18K employees within a 5-minute drive







## Land For Lease Or Build To Suit

Marne Highway and Centerton Highway | Mt. Laurel, NJ 08081



© 2022 CBRE, Inc. All rights reserved. This information has been obtained from sources believed reliable, but has not been verified for accuracy or completeness. You should conduct a careful, independent investigation of the property and verify all information. Any reliance on this information is solely at your own risk. CBRE and the CBRE logo are service marks of CBRE, Inc. All other marks displayed on this document are the property of their respective owners, and the use of s