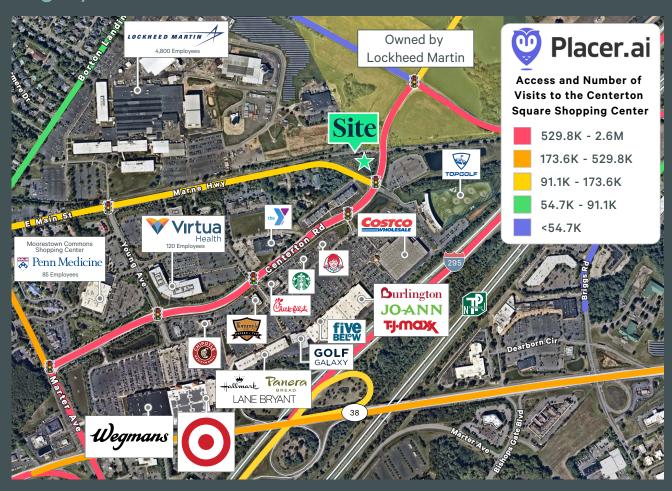

## **Nearby Retailers Include**

## **Property Information**

- + Situated at the second busiest entrance to Centerton Square according to Placer AI
- + New ownership with significant development experience
- + Centerton Square is the 9th busiest Power Center in New Jersey according to Placer over the past 12 months
- + Located in a densely populated, high-income
- + Ground Lease or Build to Suit considered

## **Property Information**

- + Centerton Square and TopGolf attract over 8.8M visitors per year
- + Adjacent to Lockheed Martin, the top employer in Burlington County
- + 18K employees within a 5-minute drive