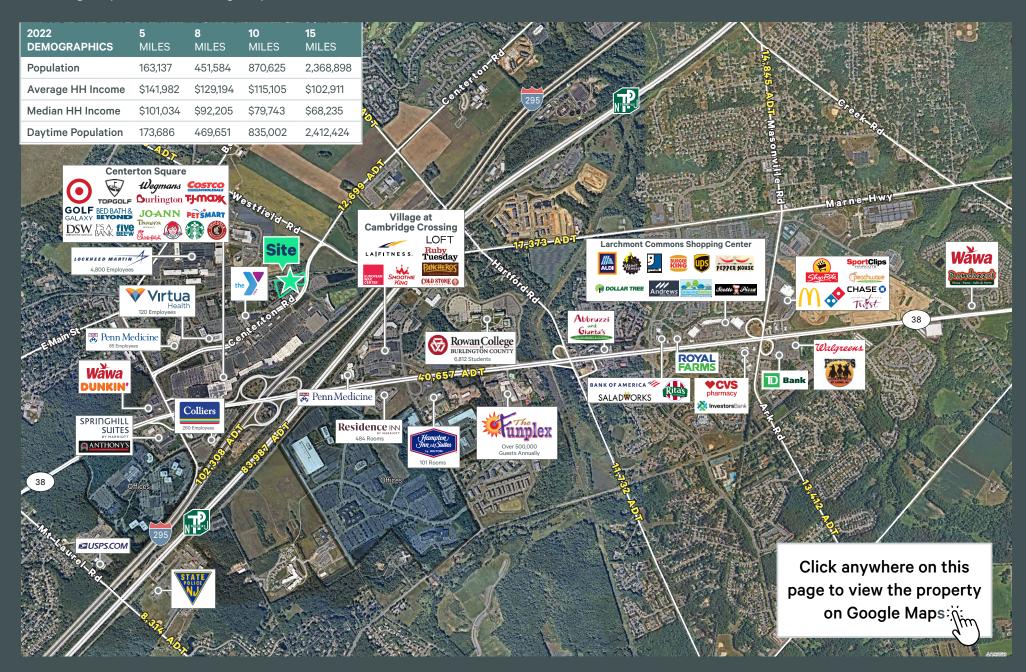

## **Nearby Retailers Include**

## **Property Information**

- + Situated at the second busiest entrance to Centerton Square according to Placer AI
- + New ownership with significant development experience
- + Centerton Square is the 9th busiest Power Center in New Jersey according to Placer over the past 12 months
- + Located in a densely populated, high-income
- + Ground Lease or Build to Suit considered

## **Property Information**

- + Centerton Square and TopGolf attract over 8.8M visitors per year
- + Adjacent to Lockheed Martin, the top employer in Burlington County
- + 18K employees within a 5-minute drive