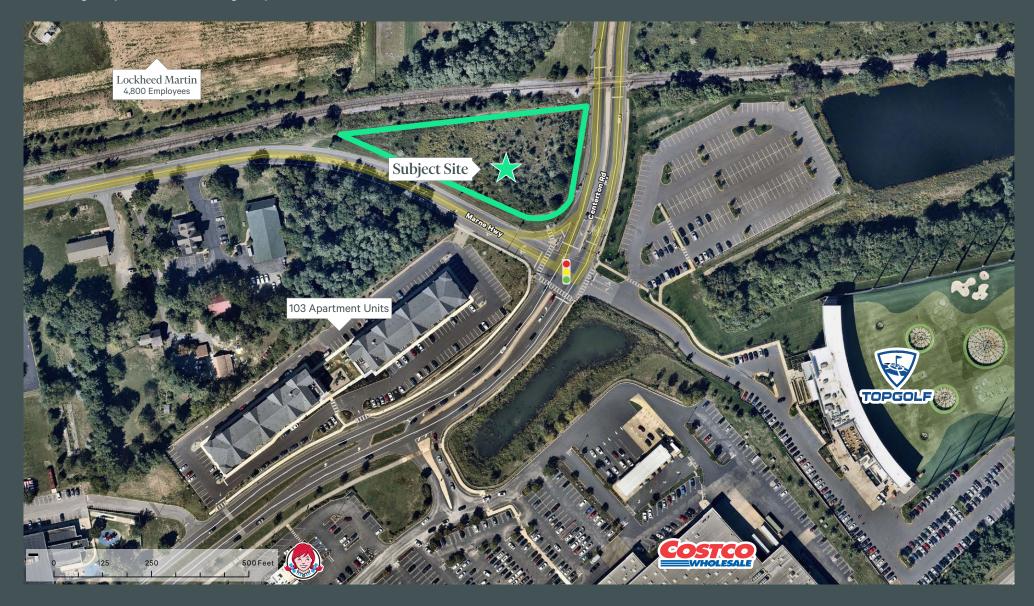

## **Property Information**

- + Situated at the second busiest entrance to Centerton Square according to Placer AI
- + New ownership with significant development experience
- + Centerton Square is the 9th busiest Power Center in New Jersey according to Placer over the past 12 months
- + Located in a densely populated, high-income
- + Ground Lease or Build to Suit considered

## **Property Information**

- + Centerton Square and TopGolf attract over 8.8M visitors per year
- + Adjacent to Lockheed Martin, the top employer in Burlington County
- + 18K employees within a 5-minute drive